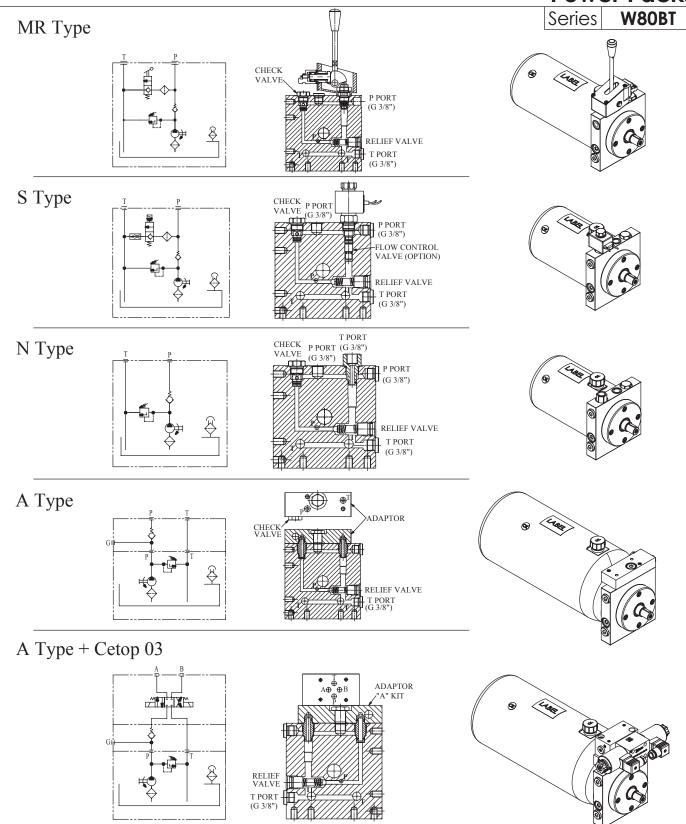

## Hydraulic Power Packs

The W80BT power pack series is designed for use with horizontal influence drive system by various engines. These power packs have been designed mostly for agricultural use, but can be used in other fields.

◆Pump capacity range is from 0.5cc/rev to 7.3cc/rev.

◆Standard tank sizes vary from 1.0L to 8.0L. Tailor made tanks are also available.

Hydraulic circuit valves can be inter-changed with the standard manifold. Custom made circuits are also available.